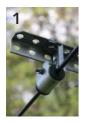

JTP clamps install directly on cross-arm with a bolt – see picture 1 -, on poles with steel band 20mm - see picture 2 -, or with pole head bolt 1/06. They can also be installed on pole head bolts, over the plate with a simple nut - see picture 3.