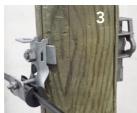

JTP clamps install directly on cross-arm with a bolt – see picture 1 -, on poles with steel band 20mm - see picture 2 -, or with pole head bolt 1/06. They can also be installed on pole head bolts, over the plate with a simple nut - see picture 3.