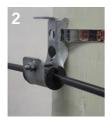

JTP clamps install directly on cross-arm with a bolt – see picture 1 -, on poles with steel band 20mm - see picture 2 -, or with pole head bolt 1/06. They can also be installed on pole head bolts, over the plate with a simple nut - see picture 3.