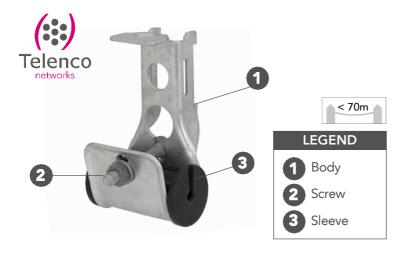

Telenco JTP suspension clamps consist of a galvanized steel J hook body and an elastomer membrane sleeve. These suspension clamps secure with a tightening screw.

All parts are captive and UV resistant.

## FEATURES & BENEFITS

- Compact pole hardware compatible with many configurations
- Only 4 models to cover all round cables with Ø 5 to 17mm
- Deployment of the cable in the J-shaped body (removed sleeve) to replace the use of an intermediate pulley
- Captive screw system

## TECHNICAL CHARACTERISTICS

| Body, screw | Galvanized steel   |  |
|-------------|--------------------|--|
| Sleeve      | Elastomer          |  |
| ng          | NF EN C-20-540     |  |
| t           | IEC 60068-2-52     |  |
| load        | >20daN *           |  |
|             | >300daN            |  |
| t           | EN 50289-3-13      |  |
| ength       | >4kV               |  |
| •           | EN 50289-4-17      |  |
|             | Sleeve ng t t load |  |